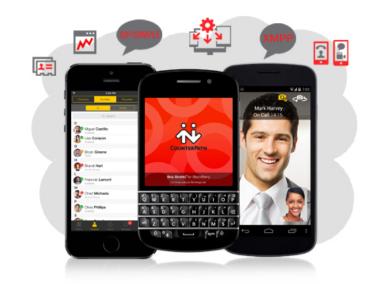

## Softphone Apps: SIP Clients for iOS and Android

CounterPath's mobile VoIP app is the industry's most reliable and feature-rich communication applications for Apple iOS and Android. Based on SIP and Open Standards, CounterPath's mobile softphone app clients become an extension to your company's PBX and feature a multitude of communication options, superior security

### Bria Mobile for iOS

### With you wherever you go.

Developed for the Apple iPhone, iPad and iPod touch, Bria Mobile for iOS lets you take the power of your Bria desktop softphone with you wherever you go. Leveraging the device's native contact list or your corporate directory, you can make voice and video calls, send messages and see users' presence, all in one application.

### Bria Mobile for Android

# The Bria experience right to your Android.

Bria Mobile for Android brings the Bria experience right to your Android supported device. With Bria's intuitive user interface you can leverage the contacts you already have in your Android smartphone or tablet, make voice and video calls, send messages, and see other user's presence status while at work, at home or on the