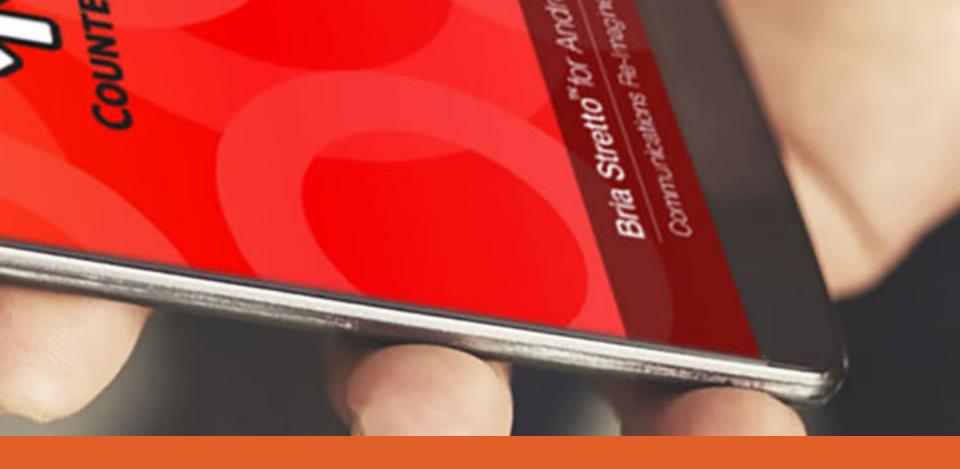

### Fully loaded applications.

As a part of CounterPath's Cloud Solutions offering, Bria Stretto™ for Android and iPhone are fully loaded applications that enable enterprises, operators and channel partners to quickly and efficiently deploy mobile VoIP clients. Managed by the Stretto Platform™ Provisioning Module in the cloud, this hosted solution allows for streamlined deployment and management of softphones, turning your workspace into a dynamic, multifunctional, collaborative environment