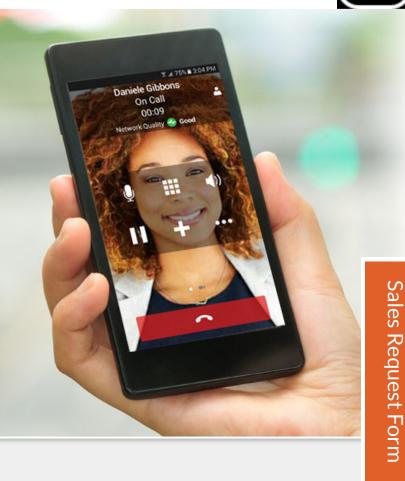

## Softphone Apps: SIP Clients for iOS and Android

CounterPath's mobile VoIP app is the industry's most reliable and feature-rich communication applications for Apple iOS and Android. Based on SIP and Open Standards, CounterPath's mobile softphone app clients become an extension to your company's PBX and feature a multitude of communication options, superior security

### With you wherever you go.

Developed for the Apple iPhone, iPad and iPod touch, Bria Mobile for iOS lets you take the power of your Bria desktop softphone with you wherever you go. Leveraging the device's native contact list or your corporate directory, you can make voice and video calls, send messages and see users' presence, all in one application.