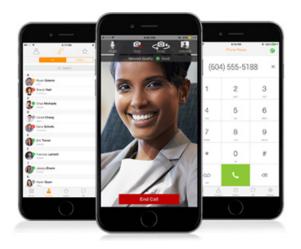

### Bria Mobile for iOS

### With you wherever you go.

Developed for the Apple iPhone, iPad and iPod touch, Bria Mobile for iOS lets you take the power of your Bria desktop softphone with you wherever you go. Leveraging the device's native contact list or your corporate directory, you can make voice and video calls, send messages and see users' presence, all in one application.