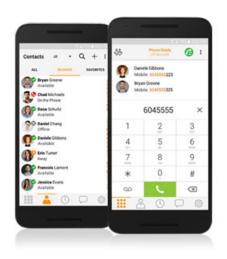

### Bria Mobile for Android

# The Bria experience right to your Android.

Bria Mobile for Android brings the Bria experience right to your Android supported device. With Bria's intuitive user interface you can leverage the contacts you already have in your Android smartphone or tablet, make voice and video calls, send messages, and see other user's presence status while at work, at home or on the